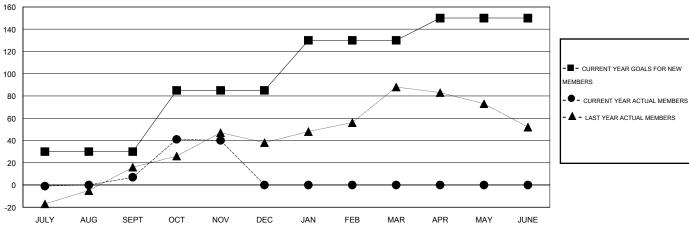

#### GOALS AND ACTUAL MEMBERS CUMULATIVE

| ISTRIBUT | <u> </u>     |     |
|----------|--------------|-----|
|          | 855 (68.79%) |     |
|          | 388 (31.21%) |     |
|          |              |     |
|          |              |     |
| MBERS    |              | 257 |

## **LOCATION TANZANIA**

GMT CA 6-Afi

| Clubs  RESULTS FOR 2014-2015 |   |   |   |    | Members  RESULTS FOR 2014-2015 |    |    |    |    |
|------------------------------|---|---|---|----|--------------------------------|----|----|----|----|
|                              |   |   |   |    |                                |    |    |    |    |
| JULY/AUG/SEPT                | 0 | 0 | 1 | -1 | JULY/AUG/SEPT                  | 30 | 48 | 41 | 7  |
| OCT/NOV/DEC                  | 2 | 0 | 0 | 0  | OCT/NOV/DEC                    | 55 | 63 | 30 | 33 |
| JAN/FEB/MAR                  | 1 | 0 | 0 | 0  | JAN/FEB/MAR                    | 45 | 0  | 0  | 0  |
| APR/MAY/JUNE                 | 0 | 0 | 0 | 0  | APR/MAY/JUNE                   | 20 | 0  | 0  | 0  |