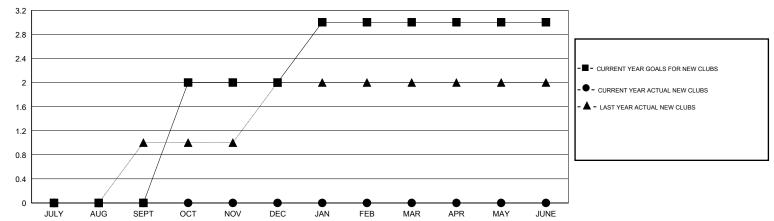

#### GOALS AND ACTUAL NEW CLUBS CUMULATIVE

## **LOCATION TANZANIA**

GMT CA 6-Afi

| Clubs  RESULTS FOR 2014-2015 |   |   |   |    | Members  RESULTS FOR 2014-2015 |    |    |    |    |
|------------------------------|---|---|---|----|--------------------------------|----|----|----|----|
|                              |   |   |   |    |                                |    |    |    |    |
| JULY/AUG/SEPT                | 0 | 0 | 1 | -1 | JULY/AUG/SEPT                  | 30 | 48 | 41 | 7  |
| OCT/NOV/DEC                  | 2 | 0 | 0 | 0  | OCT/NOV/DEC                    | 55 | 63 | 30 | 33 |
| JAN/FEB/MAR                  | 1 | 0 | 0 | 0  | JAN/FEB/MAR                    | 45 | 0  | 0  | 0  |
| APR/MAY/JUNE                 | 0 | 0 | 0 | 0  | APR/MAY/JUNE                   | 20 | 0  | 0  | 0  |